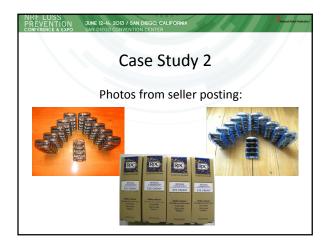

pictured were consistent with the empty packages that were being discovered at the DC location. This seller was also listing "RoC Retinol Correxion Eye Cream". This item would also be stored and distributed through the same DC location.