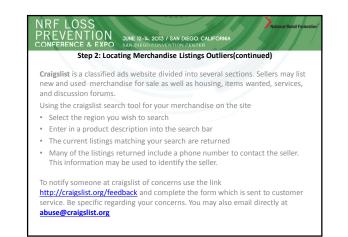

### Step 2: Locating Merchandise Listings Outliers

Now that you have a clear understanding of your high-shrink merchandise and true cost, you are ready to locate listing outliers. There are several tools that can help accomplish this.

### The eBay Advance Search

ebay.com/sch/ebayadvsearch/?rt=nc

Located on the eBay site, it searches current and recently completed listings by merchandise description category type, price range, zip code, and user ID. You can review feedback history for items sold and the selling prices.