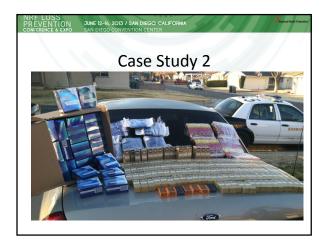

JUNE 12-14. 2013 / SAN DIEGO, CALIFORNIA

Case Study 2

Based upon the frequency of theft, possible online resale was researched. A review of eBay postings was conducted by utilizing the computer software "ORC Workbench" (this software allows the user to search eBay sellers and postings geographically and also offers some historical sales data specific to individual eBay sellers). Based upon the information initially received, a search was conducted for eBay sellers that had current items for sale, containing the word "Gillette" in the item description. A further search criteria option allowed the search to be limited to sellers within a (25) mile radius of the Distribution Center location.

pictured were consistent with the empty packages that were being discovered at the DC location. This seller was also listing "RoC Retinol Correxion Eye Cream". This item would also be stored and distributed through the same DC location.