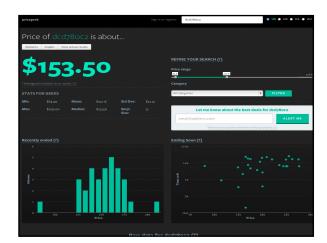

### Step 2: Locating Merchandise Listings Outliers

Now that you have a clear understanding of your high-shrink merchandise and true cost, you are ready to locate listing outliers. There are several tools that can help accomplish this.