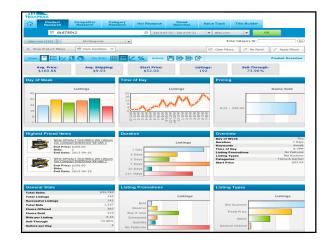

### NREF LOSS DUNE 12-14, 2013 / SAN DIEGO. CALIFORMA CONFERENCE & EXDO Step 2: Locating Merchandise Listings Outliers Terapeak.com A subscription-based search tool provides the investigator searches of completed listings by product, seller ID, and category going back one year. It has a reporting feature that provides the top sellers of specific merchandise and the ability to create basic exceptions reporting that is emailed to you on a daily, weekly, or monthly basis. Terapeak provides free training videos to walk the subscriber through each function of tool.