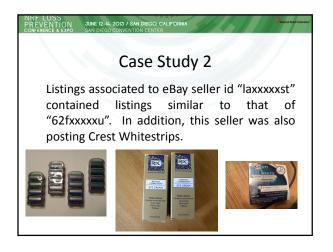

pictured were consistent with the empty packages that were being discovered at the DC location. This seller was also listing "RoC Retinol Correxion Eye Cream". This item would also be stored and distributed through the same DC location.