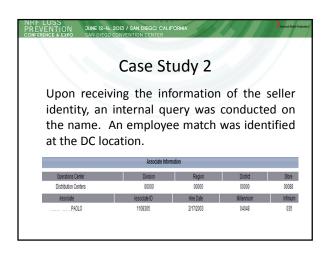

JUNE 12-14. 2013 / SAN DIEGO, CALIFORNIA

Case Study 2

Based upon the frequency of theft, possible online resale was researched. A review of eBay postings was conducted by utilizing the computer software "ORC Workbench" (this software allows the user to search eBay sellers and postings geographically and also offers some historical sales data specific to individual eBay sellers). Based upon the information initially received, a search was conducted for eBay sellers that had current items for sale, containing the word "Gillette" in the item description. A further search criteria option allowed the search to be limited to sellers within a (25) mile radius of the Distribution Center location.