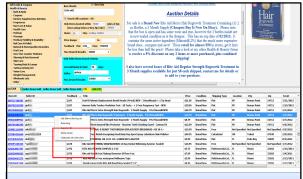

JUNE 12-14. 2013 / SAN DIEGO, CALIFORNIA

Case Study 2

Based upon the frequency of theft, possible online resale was researched. A review of eBay postings was conducted by utilizing the computer software "ORC Workbench" (this software allows the user to search eBay sellers and postings geographically and also offers some historical sales data specific to individual eBay sellers). Based upon the information initially received, a search was conducted for eBay sellers that had current items for sale, containing the word "Gillette" in the item description. A further search criteria option allowed the search to be limited to sellers within a (25) mile radius of the Distribution Center location.

pictured were consistent with the empty packages that were being discovered at the DC location. This seller was also listing "RoC Retinol Correxion Eye Cream". This item would also be stored and distributed through the same DC location.