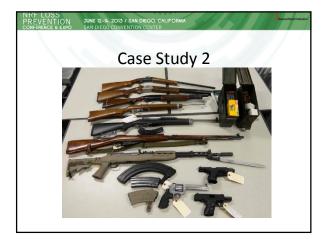

JUNE 12-14. 2013 / SAN DIEGO, CALIFORNIA

Case Study 2

Based upon the frequency of theft, possible online resale was researched. A review of eBay postings was conducted by utilizing the computer software "ORC Workbench" (this software allows the user to search eBay sellers and postings geographically and also offers some historical sales data specific to individual eBay sellers). Based upon the information initially received, a search was conducted for eBay sellers that had current items for sale, containing the word "Gillette" in the item description. A further search criteria option allowed the search to be limited to sellers within a (25) mile radius of the Distribution Center location.