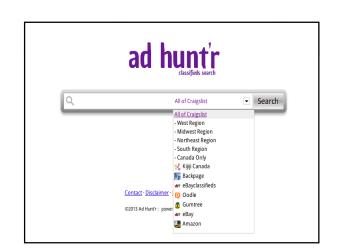

### An Durch 12-14, 2013 / SAN DIEGO CALIFORNA CONFERENCE & EXPO SAN DIEGO CONVENTION CENTER Step 2: Locating Merchandise Listings Outliers ad hunt'r Can be used for Amazon, Craigslist and eBay This free classified search tool provides the capability to search many sites by

selection such as: Amazon and All of Craigslist. To use the tool: follow this link http://www.adhuntr.com/

- Select the site you wish to search
- Enter a product description
- The tool redirects you to the site and all the current listings matching your description