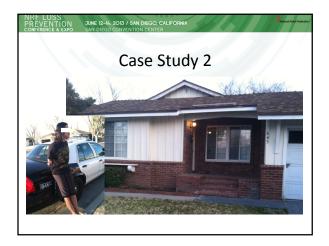

JUNE 12-14. 2013 / SAN DIEGO, CALIFORNIA

Case Study 2

Based upon the frequency of theft, possible online resale was researched. A review of eBay postings was conducted by utilizing the computer software "ORC Workbench" (this software allows the user to search eBay sellers and postings geographically and also offers some historical sales data specific to individual eBay sellers). Based upon the information initially received, a search was conducted for eBay sellers that had current items for sale, containing the word "Gillette" in the item description. A further search criteria option allowed the search to be limited to sellers within a (25) mile radius of the Distribution Center location.