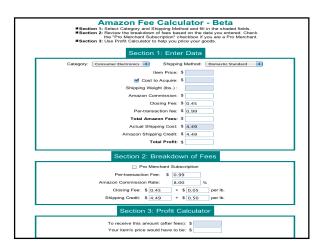

# Operation Operation Now that you have identified a seller that is potentially involved in criminal activity, calculate the profitability of the seller. Ty using this free Amazon pricing and profit calculator: ecommercebytes.com/cab/tools/calcs/Amazon\_fee\_calculator Cost of Goods—Using your cost of an item and knowledge of lowest markdown price, BOGO history, and coupons available, calculate the lowest price. Cost of Ship—Determine the approximate shipping cost by carrier minus the shipping charged by the seller. Sales Volume—Evaluate the sales volume and price of the merchandise to determine if the pricing is realistic and sustainable. Profitability—Determine the profitability by using the following formula: (Listing Price) – (Cost to List + Cost to Ship + Lowest Cost to Caquire Merchandise) = Profit/Loss. If your calculation re uses on substantial volume, you may have a criminal seller or an employee discount abuse issue. If the business plan returns a loss greater than your employee discount abuse located a criminal seller.