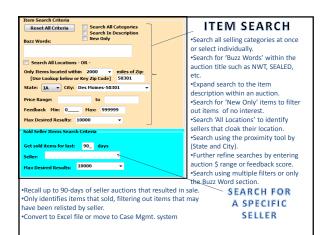

ORC Workbench

Investigate only auctions where the seller has the words '*Rite Aid*' entered in either the auction title or hidden within the description. We also set a minimum feedback score of 100.